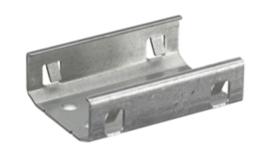

# Hubbell Raceway HBL2000 and HBL2000A Series Support Clip

## **Ordering Information**

Accessory TypeColorCatalog NumberUPC NumberSupport ClipGalvanized SteelHBL2003SC783585214153

### **Specifications**

Raceway Series HBL2000 and HBL2000A Series
Material Steel
Finish Galvanized Steel

**Dimensions-inches (mm)** 

Length 2" (51) Width 1.37" (35) Depth 0.52" (13)