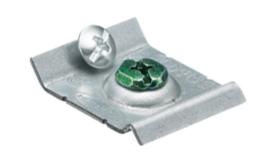

# Hubbell Raceway HBL2000 and HBL2000A Series Ground Clip

# **Ordering Information**

Accessory TypeColorCatalog NumberUPC NumberGround ClipGalvanized SteelHBL2009GC783585214184

# Dimensions-inches (mm)

Length 1.18" (30) Width 1" (25) Depth 0.23" (6)