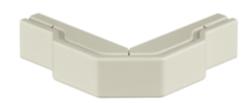

# Hubbell Raceway HBL2000 and HBL2000A Series External Elbow with Bend Radius

#### **Features**

- Uses HBL 2000 Series raceway and fitting and accessories to customize the install
- · Scratch resistant finish
- For use upto 600V AC

### **Ordering Information**

Accessory Type Color Catalog Number UPC Number
External Elbow with Ivory HBL2018BRIV 783585214375
Bend Radius

#### **Specifications**

Raceway Series HBL2000 and HBL2000A Series

Material Steel
Finish Painted, Ivory

## **Dimensions-inches (mm)**

Length 5.11" (130)
Width 5.11" (130)
Depth 1.31" (33)