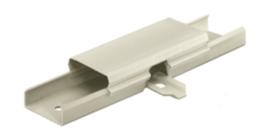

# Hubbell Raceway HBL2000 and HBL2000A Series Side Reducing Coupling

#### **Features**

 Uses HBL 2000 Series raceway and fitting and accessories to customize the install

**UPC Number** 

783585214474

- · Scratch resistant finish
- For use upto 600V AC

## **Ordering Information**

Accessory Type Color Catalog Number
Side Reducing Ivory HBL2089IV
Coupling

### **Specifications**

Raceway Series HBL2000 and HBL2000A Series
Material Steel
Finish Painted, Ivory

# **Dimensions-inches (mm)**

Length 6" (152) Width 2.18" (55) Depth 0.85" (22)