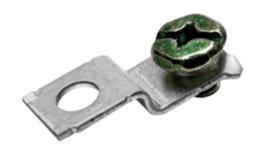

# Hubbell Raceway HBL2400 and HBL2400D Series Ground Clip

#### **Features**

- Uses HBL 2400 Series raceway and fitting and accessories to customize the install
- · Scratch resistant finish
- For use upto 600V AC

## **Specifications**

Raceway Series HBL2400 and HBL2400D Series
Material Steel
Finish Galvanized Steel

# **Dimensions-inches (mm)**

Length 0.95" (24) Width 0.41" (10) Depth 0.24" (6)