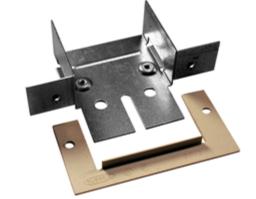

# Hubbell Raceway HBL3000 Series Panel Connector

#### **Features**

- Uses HBL 3000 Series raceway and fitting and accessories to customize the install
- · Scratch resistant finish
- For use upto 600V AC

#### **Specifications**

Raceway Series HBL3000 Series
Material Steel
Finish Painted, Ivory

### **Dimensions-inches (mm)**

Length 3.86" (98) Width 3" (76) Depth 1.19" (30)