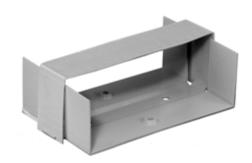

# Hubbell Raceway HBL4750 Series Transition Fitting

#### **Features**

- Uses HBL 3000 Series raceway and fitting and accessories to customize the install
- · Scratch resistant finish
- For use upto 600V AC

#### **Specifications**

Raceway Series HBL4750 Series
Material Steel
Finish Painted, Gray

# **Dimensions-inches (mm)**

 Length
 2.79" (71)

 Width
 4.87" (124)

 Depth
 1.72" (44)