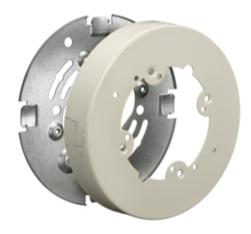

# Raceway Metal Raceway Round Extension Box (Open Base)

#### Features

- For use with HBL500, HBL700 and HBL750 Series Raceway
- 5.50 inches O.D.
- For mounting on 3.25 in. (83.00) or 4 in. (102.00) round or square conduit boxes or other recessed outlets.
- Cover takes any device with mounting screw centers of 2.75 in. (69.85), 3.5 in. (89.00) and 4.06 in. (103.00).

#### **Ordering Information**

DescriptionColorRound Extension Box (Open Base)Ivory

UPC Number 783585423210

Catalog Number HBL5737AIVA