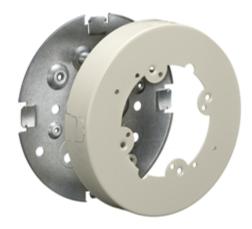

# Raceway Metal Raceway Round Extension Box (Open Base)

#### Features

- For use with HBL500, HBL700 and HBL750 Series Raceway
- 5.50 inches O.D.
- For mounting on 3.25 in. (83.00) or 4 in. (102.00) round or square conduit boxes or other recessed outlets.
- Cover takes any device with mounting screw centers of 2.75 in. (69.85), 3.5 in. (89.00) and 4.06 in. (103.00).

#### **Ordering Information**

DescriptionColorRound Extension Box (Open Base)Ivory

UPC Number 783585423272

Catalog Number HBL5738AIVA