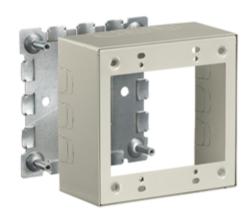

#### **Features**

- For use with HBL500, HBL700 and HBL750 Series Raceway
- Hubbell Handi-Screw® eases installation by eliminating difficult to install long screws
- Rounded corners with no sharp edges
- One seam construction provides a "clean" look
- Box design allows standard wallplates to be mounted flush with virtually no perimeter profile exposed

#### **Specifications**

| 4.54" |       |
|-------|-------|
| 4.64" |       |
| 2.25" |       |
|       | 4.64" |