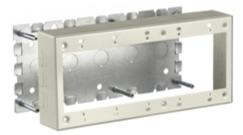

# Raceway Metal Raceway 5-Gang Standard Box

#### **Features**

- For use with HBL500, HBL700 and HBL750 Series Raceway
- Hubbell Handi-Screw® eases installation by eliminating difficult to install long screws
- Rounded corners with no sharp edges
- One seam construction provides a "clean" look
- Box design allows standard wallplates to be mounted flush with virtually no perimeter profile exposed

#### **Ordering Information**

**Description** 5-Gang Standard Box Color Ivory **UPC Number** 

783585423586

Catalog Number HBL57485IVA