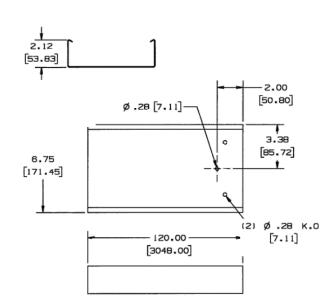

## **Specifications**

| Height | 2.12" |
|--------|-------|
| Width  | 6.75" |
| Length | 10'   |
|        |       |