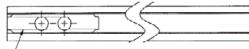

### **Specifications**

| Height |  |
|--------|--|
| Width  |  |
| Length |  |

0.85" 0.76" 5'

COUPLING CAT, NO. HBL5701 ONE PROVIDED PER "L"