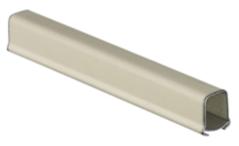

# Raceway Metal Raceway HBL750 Series Base and Cover

#### Features

- Hubbell's exclusive HBL750 Series adds an additional profile for data and electrical applications
- Available in 5 ft. (1.5m) lengths, packed 50 ft. (15m) per carton and 10 ft. (3m) lengths, packed 100 ft. (30m) per carton.
- HBL5701C coupling furnished with each length.
- · Ideal for datacom and oversized neutral applications
- · Largest single channel low profile raceway available in its class