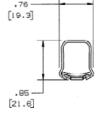

### **Specifications**

| Height |  |
|--------|--|
| Width  |  |
| Length |  |

0.85" 0.76" 5'

COUPLING CAT, NO. HBL5701 ONE PROVIDED PER "L"