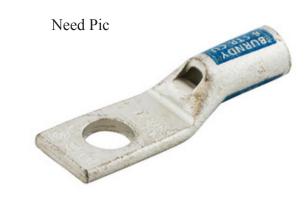

### **Features**

- Long barrel compression lugs are the best solution for building a low-resistant bond
- HPW lugs are die index traceable when using a properly sizes die for compression
- Lugs are tin plated and have an inspection window the ensure that the conductor is fully listed

#### **Ordering Information**

|                                                    | Mounting                    | UPC          | Catalog   |
|----------------------------------------------------|-----------------------------|--------------|-----------|
| Description                                        | Hole Size                   | Number       | Number    |
| Compression Lugs,<br>#6 AWG Double Hole,<br>1 Pack | ID: 0.25",<br>Spaced: 0 in. | 662620619378 | HGBL06SF1 |

#### **Specifications**

| =               |                   |  |
|-----------------|-------------------|--|
| Material        | Tin-Plated Copper |  |
| Barrel Color    | Blue              |  |
| Die Index #     | 7                 |  |
| Bend Angle      | 45 Degrees        |  |
| Lug Mount Style | S                 |  |
|                 |                   |  |

#### Dimensions in. (mm)

| Α | 2" (51)   |
|---|-----------|
| В | 0.5" (13) |
| С | 0.3" (8)  |