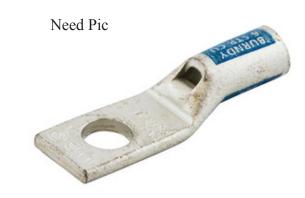

#### **Features**

- Long barrel compression lugs are the best solution for building a low-resistant bond
- HPW lugs are die index traceable when using a properly sizes die for compression
- Lugs are tin plated and have an inspection window the ensure that the conductor is fully listed

#### **Ordering Information**

|                                     | Mounting                   | UPC          | Catalog  |
|-------------------------------------|----------------------------|--------------|----------|
| Description                         | Hole Size                  | Number       | Number   |
| Compression Lugs,<br>#6 AWG, 1 Pack | ID: 0.25",<br>Spaced: 0 in | 662620326825 | HGBL06SN |

#### **Specifications**

| Material        | Tin-Plated Copper |  |
|-----------------|-------------------|--|
| Barrel Color    | Blue              |  |
| Die Index #     | 7                 |  |
| Bend Angle      | 90 Degrees        |  |
| Lug Mount Style | S                 |  |
|                 |                   |  |

### Dimensions in. (mm)

|   |           | • | • |
|---|-----------|---|---|
| Α | 1" (25)   |   |   |
| В | 0.5" (13) |   |   |
| С | 0.3" (8)  |   |   |