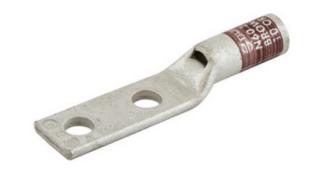

#### **Features**

- Long barrel compression lugs are the best solution for building a low-resistant bond
- HPW lugs are die index traceable when using a properly sizes die for compression
- Lugs are tin plated and have an inspection window the ensure that the conductor is fully listed

### **Ordering Information**

|                                       | Mounting                     | UPC          | Catalog   |
|---------------------------------------|------------------------------|--------------|-----------|
| Description                           | Hole Size                    | Number       | Number    |
| Compression Lugs, 1/0 AW Double Hole. | ID: 0.375",<br>Spaced: 1 in. | 662620619330 | HGBL10DB1 |
| 1 Pack                                | opacca:                      |              |           |

#### Dimensions in. (mm)

| Α | 3.2" (81)  |
|---|------------|
| В | 0.8" (20)  |
| С | 0.3" (8)   |
| D | 0.63" (16) |