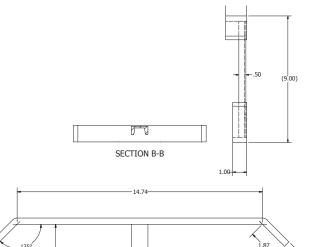

### **Specifications**

| Material | Steel               |  |
|----------|---------------------|--|
| Finish   | Black Powder Coated |  |