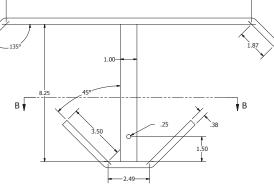

relieve cable stress



# **Ordering Information**

| Description                       | Color | UPC<br>Number | Catalog<br>Number |
|-----------------------------------|-------|---------------|-------------------|
| Corner support bracket;           |       |               |                   |
| T or Corner Junction installation | Black | 662620657141  | HLCB              |

### **Specifications**

| Material | Steel               |  |
|----------|---------------------|--|
| Finish   | Black Powder Coated |  |

#### **Accessories**

| Protective End Caps | HLCEPK2 |
|---------------------|---------|
| Cable Waterfall     | HLCD06  |
| Retaining Post, 6"  | HLP06B  |



#### Resources

| Customer Drawing           |  |
|----------------------------|--|
| Cable Management Solutions |  |