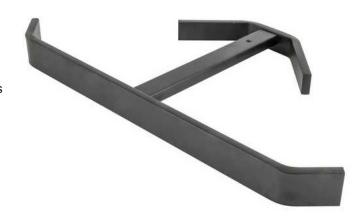

# HLS Ladder Tray Installation Accessory Corner Support Bracket

# **Ordering Information**

| Description                       | Color | UPC<br>Number | Catalog<br>Number |
|-----------------------------------|-------|---------------|-------------------|
| Corner support bracket;           |       |               |                   |
| T or Corner Junction installation | Black | 662620657141  | HLCB              |