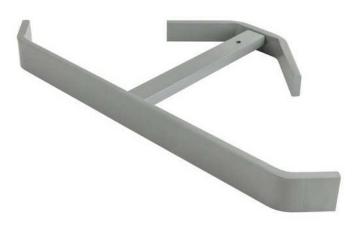

# HLS Ladder Tray Installation Accessory Corner Support Bracket

### **Ordering Information**

|                                                              |       | UPC          | Catalog |
|--------------------------------------------------------------|-------|--------------|---------|
| Description                                                  | Color | Number       | Number  |
| Corner support bracket;<br>T or Corner Junction installation | Gray  | 662620657158 | HLCG    |