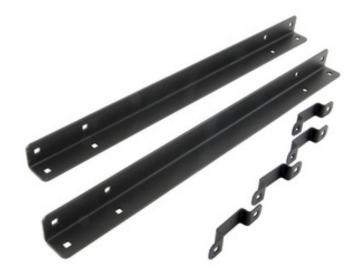

## **Ordering Information**

|                           |       | UPC          | Catalog |
|---------------------------|-------|--------------|---------|
| Description               | Color | Number       | Number  |
| Stand-off Support;        | Black | 662620658582 | HLH14B  |
| Parallel or Perpendicular | DiaCK | 002020030302 | NLN 140 |

#### **Accessories**

| Protective End Caps    | HLCEPK2 |
|------------------------|---------|
| Cable Waterfall        | HLCD06  |
| 4-6 Inch Elevation Kit | HLH14B  |
| Retaining Post, 6 Inch | HLP06G  |