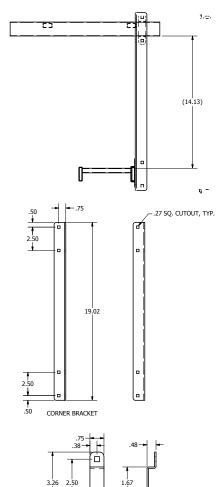

#### **Specifications**

| Material | Steel               |
|----------|---------------------|
| Finish   | Black Powder Coated |