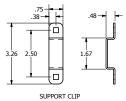

#### **Accessories**

| Protective End Caps    | HLCEPK2 |
|------------------------|---------|
| Cable Waterfall        | HLCD06  |
| 4-6 Inch Elevation Kit | HLH14B  |
| Retaining Post, 6 Inch | HLP06G  |