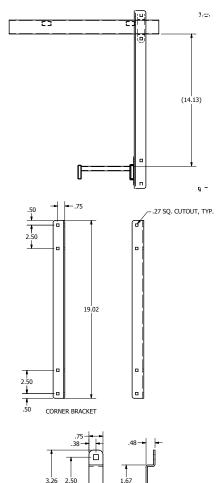

## **HLS Ladder Tray Installation Accessory Stand-off Support**

#### **Ordering Information**

|                           |       | UPC          | Catalog |  |
|---------------------------|-------|--------------|---------|--|
| Description               | Color | Number       | Number  |  |
| Stand-off Support;        | Cross | 662620658599 | HLH14G  |  |
| Parallel or Perpendicular | Gray  |              |         |  |

#### **Specifications**

| Material | Steel              |
|----------|--------------------|
| Finish   | Gray Powder Coated |