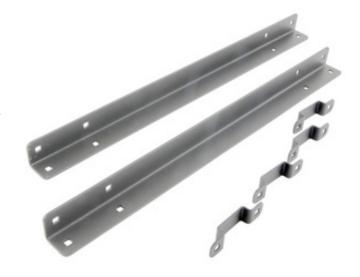

## **HLS Ladder Tray Installation Accessory Stand-off Support**

#### **Ordering Information**

|                           |       | UPC          | Catalog |  |
|---------------------------|-------|--------------|---------|--|
| Description               | Color | Number       | Number  |  |
| Stand-off Support;        | Cross | 662620658599 | HLH14G  |  |
| Parallel or Perpendicular | Gray  |              |         |  |