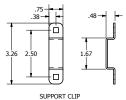

## **HLS Ladder Tray Installation Accessory Stand-off Support**

#### **Ordering Information**

|                           |       | UPC          | Catalog |  |
|---------------------------|-------|--------------|---------|--|
| Description               | Color | Number       | Number  |  |
| Stand-off Support;        | Cross | 662620658599 | HLH14G  |  |
| Parallel or Perpendicular | Gray  |              |         |  |

#### **Specifications**

| Material | Steel              |
|----------|--------------------|
| Finish   | Gray Powder Coated |