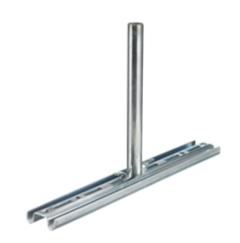

# **Center Support**

### Specifications

Material Finish Installation Steel Galvanized Mounts on center threaded rod