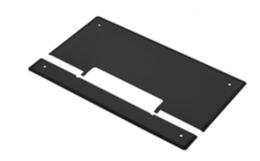

### **Features**

- · Black two piece replacement cover
- Replacement cover for HRWB25BLK box
- Cover mounting screws included
- 7" x 1" cable opening in cover

## **Ordering Information**

DescriptionColorCatalog NumberUPCHRWB25BLK Black 2-PieceBlackHRWB25BLKRC783585695808Replacement Cover

#### **Specifications**

Cover Material Steel
Cover Finish Black paint

Cover Dimensions in (mm) (H x W x D) 8.34" (211.7) x 15.50" (393.7) x 0.16" (4.0)

Cover Paintable `