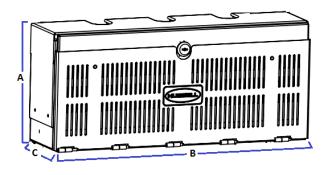

#### **Online Resources**

| Customer Use Drawing |  |
|----------------------|--|
| eCatalog             |  |

| Dimensions- menes (min) |              |  |
|-------------------------|--------------|--|
| A                       | 7 RU - 12 RU |  |
| В                       | 20.1" (511)  |  |
| С                       | 12.7" (323)  |  |
|                         | ()           |  |