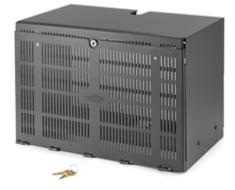

## **Telescoping Security Enclosure**

#### **Features**

- Limit access from theft, tampering and accidental damage by ٠ installing a Telescoping Security Enclore on top of equipment and patch panels
- · Telescoping designs grows or shortens as MAC work is completed
- Cable management holes allow cables to enter or leave the . enclosure