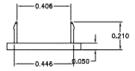

#### **Features**

- · Mounts within the icon slots located above the RJ45 opening
- · Custom Icon numbering and labeling available