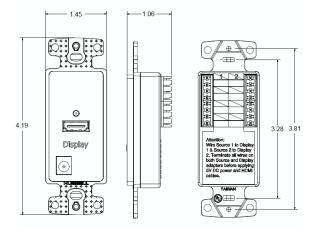

## **Features**

- Locate a display device up to 150' away is as simple as pulling 2 additional UTP cables to a drop
- Supplied as a kit with a "Source" and "Display" frame/module and a 5-volt DC power supply.
- Terminate with Category 5e, 6 or 6A UTP plenum or non-plenum cable

## **Specifications**

Nose Contact

19-Pin, Type A, Female Connector, Gold Plated 2u"

IDC Contact

Phosphor bronze with tin plating over nickel under plating

Material

High impact thermoplastic

Distance Limitations: 45 meters (150') = Cat 6A Hubbell Approved Cable 40 meters (130') = Cat 6 35 meters (115') = Cat 5e

#### General Information

Flat Panel TVs, Monitors, Projectors, White/Smart Boards, Game Consoles, Component and Portable Devices, Computers and Laptop

LED on the iStation HDMI Video Extender lets you know that power and a signal are working properly.