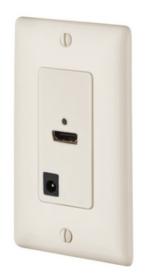

**Ordering Information** 

Description Color UPC Number Catalog Number Decorator Frame, Office White HDMI,110 Termination UPC Number 662620300030 ISFH110OW

#### General Information

Flat Panel TVs, Monitors, Projectors, White/Smart Boards, Game Consoles, Component and Portable Devices, Computers and Laptop

LED on the iStation HDMI Video Extender lets you know that power and a signal are working properly.