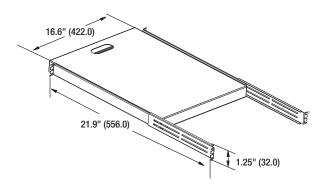

### **Specifications**

| Material              | Steel               |
|-----------------------|---------------------|
| Finish                | Powder Coated Black |
| Weight Capacity       | 85 lbs              |
| Mounting Space        | 1 RU                |
| Minimum Rail Distance | 22 Inches           |
| Maximum Rail Distance | 31 Inches           |
| Shelf travel distance | 9 Inches            |