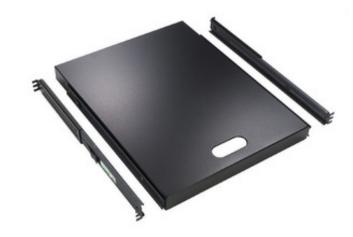

### **Features**

- Mounts in a cabinet or 4 post rack and allows shelf to extend
- · Perforated design always for air and heat to pass
- Indentations allow a slight lock to prevent the shelf from moving

## **Ordering Information**

|                         |       | Slides | UPC          | Catalog    |
|-------------------------|-------|--------|--------------|------------|
| Description             | Depth | Out    | Number       | Number     |
| Cabinet Accessories,    |       |        |              |            |
| Slide Out Shelf,        | 22"   | 9"     | 662620801230 | MCCTELSHLF |
| Black Perforated, Slide |       |        |              |            |