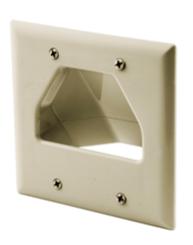

# netSELECT Wallplates Feed-Through Plate

#### **Features**

- Easily Pass Bulky AV Connectors Through the Wall
- Low Profile Design Supports Flush Wall Mounting Applications
- · Mounts to Standard Low-Voltage Mounting Brackets