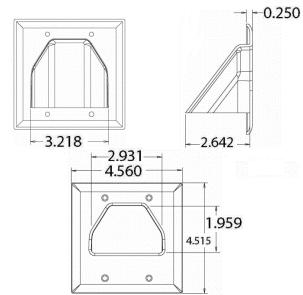

# netSELECT Wallplates Feed-Through Plate

#### **Features**

- Easily Pass Bulky AV Connectors Through the Wall
- Low Profile Design Supports Flush Wall Mounting Applications
- · Mounts to Standard Low-Voltage Mounting Brackets

### **Specifications**

Material High-Impact Resistant Thermoplastic
Connector HDMI Type A Female to Female Coupler
Connector Plating 2 Micro Inch Gold