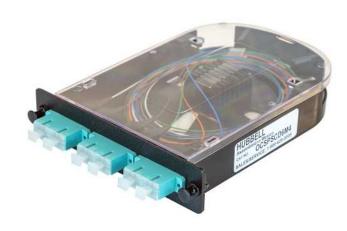

# OptiChannel 6 Fiber OM4/OM3 SC Duplex Fiber Splice Cassette

#### **Features**

- Single SKU cassette replaces separate panels, pigtails, and splice trays to reduce ordering complexity and packaging materials.
- Integrated cable management and splice housing improves fiber organization and eliminates extra components.
- · Pre-loaded pigtails improve termination time.

#### **Specifications**

Housing Splice Cassette with Clear Cover
Pigtails 1 Meter, Buffer Color Coded
Splice Accessories 40 mm Splice Sleeves, Splice Holder
Compatibility Compatible with FCR Series (excluding FCR2U9SP),
FTR Series, OFPNL1U3SP(M)