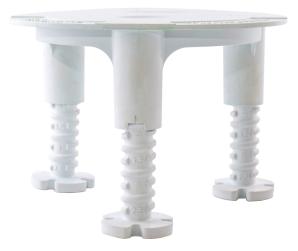

## Floor Boxes SystemOne Adjustable Floor Box Stand For Use In Concrete Floors

## **Features**

- Designed to be used with Hubbell RF400, PFB1,CFBS1R4PFB and S1PFB concrete floor boxes
- For slab on-grade, second floor and above installations
- · Allows floor boxes to be installed in deeper concrete pours
- Adjustment range 2.5 inch to 4.0 inch
- Molded PVC construction