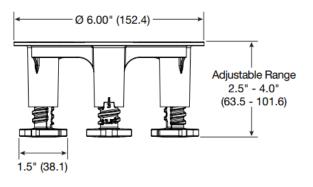

## **Features**

- Designed to be used with Hubbell RF400, PFB1,CFBS1R4PFB and S1PFB concrete floor boxes
- For slab on-grade, second floor and above installations
- · Allows floor boxes to be installed in deeper concrete pours
- Adjustment range 2.5 inch to 4.0 inch
- Molded PVC construction

## **Ordering Information**

| Description<br>Adjustable Non-Metallic Concrete<br>Floor Box Stand | <b>UPC Number</b><br>783585548920 | Catalog Number<br>PFBSTAND |
|--------------------------------------------------------------------|-----------------------------------|----------------------------|
| Bond with standard PVC glue                                        |                                   |                            |
|                                                                    |                                   |                            |
|                                                                    |                                   |                            |
|                                                                    |                                   |                            |
|                                                                    |                                   |                            |
| Specifications                                                     |                                   |                            |