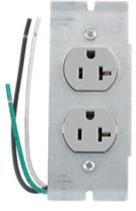

# Floor Boxes SystemOne 2-, 4- and 6- Gang Floor Box Plate Single Gang Plate

# Features

- · Pre-mounted Hubbell CR20GRY with 8 in. leads
- · Easy to install with one screw mounting
- · Reduces wiring and installation times

# **Ordering Information**

• Includes necessary mounting hardware

Catalog Number PWFBMPCR20GRY UPC 783585459585