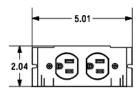

#### Specifications

| Face Plate           | 16 gauge zinc plated stamped steel |
|----------------------|------------------------------------|
| Receptacle Face/Base | Nylon                              |
| Contacts             | Brass                              |
| Lead Wires           | #12 AWG THHN stranded copper       |
| Amperage             | 20                                 |
| Tamper Resistant     | No                                 |