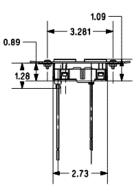

#### Specifications

| Face Plate           | 16 gauge zinc plated stamped steel |
|----------------------|------------------------------------|
| Receptacle Face/Base | Nylon                              |
| Contacts             | Brass                              |
| Lead Wires           | #12 AWG THHN stranded copper       |
| Amperage             | 20                                 |
| Tamper Resistant     | No                                 |