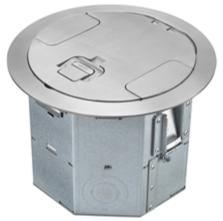

# Floor Boxes SystemOne Round Recessed 4 Gang Floor Box For use in Raised Access or Wood Floors

#### **Features**

- · 8 in. diameter fits in air-diffusser holes
- Stamped steel construction
- Relocatable low voltage partitions
- · Equal size device plates for installation flexibility
- Round covers

### **Specifications**

Box Material 16 gauge galvanized steel Access Cover Material (ordered separately) Die cast aluminum