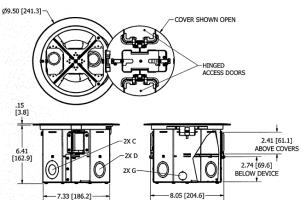

## **Ordering Information**

Catalog Number

28 1/2 cu in.

- Temporary cover for use prior to trim-out
- One grounding screw per gang

RAFB4ALU 7835854

Depth E
Device Volume Mountin

**UPC Number** 783585445229

Cover Series CFBS1R8xx - Included **Box Type** Raised Access

Depth Behind Mounting Plate 2 3/4 in..

Max. Tile Thickness Min. Tile Thickness 2 in. 3/4 in.

### **Specifications**

Box Material 16 gauge galvanized steel Access Cover Material (ordered separately) Die cast aluminum