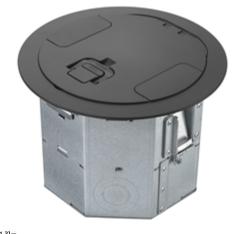

# **Floor Boxes** SystemOne Round Recessed 4 Gang Floor Box For use in Raised Access or Wood Floor

#### **Features**

- Relocatable low voltage partitions
- Equal size device plates for installation flexibility ٠
- Mounts in Floors 3/4" to 2.50" thick ٠
- Kit includes (1) RAFB4BASE Box, (1) CFBS1R8CVRBLK Cover .
- · Temporary cover for use prior to trim-out

## **Specifications**

Box Material Cover Material Cover Finish

16 gauge galvanized steel Cast Aluminum Black Powder Paint