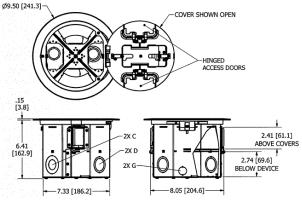

# **Floor Boxes** SystemOne Round Recessed 4 Gang Floor Box For use in Raised Access or Wood Floor

#### **Features**

- Relocatable low voltage partitions
- Equal size device plates for installation flexibility ٠
- Mounts in Floors 3/4" to 2.50" thick ٠
- Kit includes (1) RAFB4BASE Box, (1) CFBS1R8CVRBLK Cover .
- · Temporary cover for use prior to trim-out

## **Specifications**

Box Material Cover Material Cover Finish

16 gauge galvanized steel Cast Aluminum Black Powder Paint