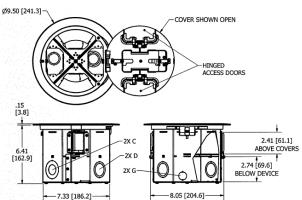

### **Ordering Information**

Catalog Number

- · Temporary cover for use prior to trim-out
- One grounding screw per gang

RAFB4BRS 783585445212

Depth Behind Mounting Plate 2 3/4 in..

UPC Number Cov 783585445212 CFBS1R

Cover Series CFBS1R8xx - Included Box Type Raised Access

Max. Tile Thickness Min. Tile Thickness 2 in. 3/4 in.

## **Specifications**

Box Material 16 gauge galvanized steel Access Cover Material (ordered separately) Die cast aluminum