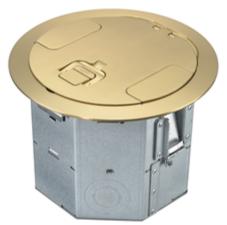

# Floor Boxes SystemOne Round Recessed 4 Gang Floor Box For use in Raised Access or Wood Floors

#### **Features**

- · 8 in. diameter fits in air-diffusser holes
- Stamped steel construction
- Relocatable low voltage partitions
- · Equal size device plates for installation flexibility
- Round covers