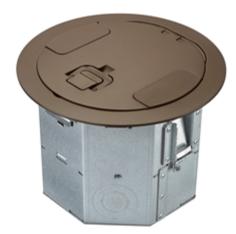

# Floor Boxes SystemOne Round Recessed 4 Gang Floor Box For use in Raised Access or Wood Floors

#### **Features**

- · 8 in. diameter fits in air-diffusser holes
- Stamped steel construction
- Relocatable low voltage partitions
- · Equal size device plates for installation flexibility

**UPC Number** 

### **Specifications**

Box Material 16 gauge galvanized steel Access Cover Material (ordered separately) Die cast aluminum