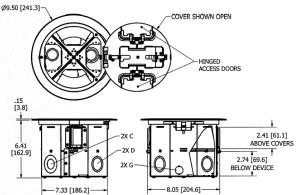

## **Ordering Information**

Catalog Number

- · Temporary cover for use prior to trim-out
- One grounding screw per gang

RAFB4BRZ 783585445205

Depth Behind Mounting Plate 2 3/4 in..

Cover Series CFBS1R8xx - Included Box Type Raised Access

Max. Tile Thickness Min. Tile Thickness 2 in. 3/4 in.

### **Specifications**

Box Material 16 gauge galvanized steel Access Cover Material (ordered separately) Die cast aluminum