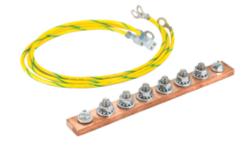

# Grounding & Bonding Bus Bar Rack/Cabinet Mounted Kit

## Features

 Rack Bonding Bus bars offer a convenient and organized bonding surface for collecting stray electrical currents

## Specifications

Material Lug Mounting Copper Threaded Rods

#### **Characteristics**

Installation

Mounting

Carriage Bolts for ReBox and QuadCab included