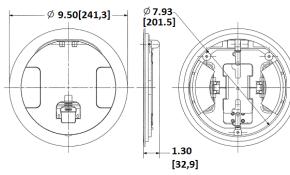

Fire-Rated Poke-Throughs SystemOne Recessed 8-Inch Diameter Core Hole

#### **Ordering Information**

- Fire-Rated Poke-Through Fitting, (2) S1R8PSPZ and Cover
- Cover and Sub-Plates Installed Onsite

Catalog Number S1R8PTZZ1GRY 783585590103

Cover Series S1R8CVR Core Hole Diameter 8-Inch

Minimum Deck Thickness 2.25" Over Metal Deck

Connection Type