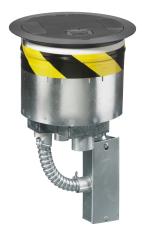

Fire-Rated Poke-Throughs SystemOne Recessed 8-Inch Diameter Core Hole

# Features

- One 3/4" EMT for Perimiter Power, One 1" EMT and One 1-1/2" EMT for Center Chamber
- S1R8CVRGRY, Gray Cover Included
- Two S1R8PSPZ Pre-Wired Sub-Plates Included (not installed in Fitting)
- Junction Box Included

### **Specifications**

Cover load rating

Access cover material Fire Rating 1000 lbs. static load through 3" diameter mandral Die cast aluminum 1 - 2 Hour Fire Rating