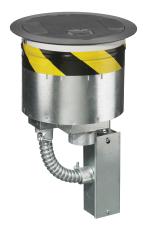

# Fire-Rated Poke-Throughs SystemOne Recessed 8-Inch Diameter Core Hole

### Features

- One 3/4" EMT for Perimiter Power, One 2" EMT for Center Chamber
- S1R8CVRGRY, Gray Cover Included
- Two S1R8PSPZ Pre-Wired Sub-Plates Included (not installed in Fitting)
- Junction Box Included

#### **Ordering Information**

• Fire-Rated Poke-Through Fitting, (2) S1R8PSPZ and Cover

**Connection Type** 

Recessed

• Cover and Sub-Plates Installed Onsite

Catalog Number S1R8PTZZ3GRY 783585590127

r Cover Series S1R8CVR Core Hole Diameter 8-Inch

#### Standards

Minimum Deck Thickness

2.25" Over Metal Deck

cULus & ULC Listed UL scrub water compliant ADA Compliant

### Specifications

Cover load rating

Access cover material Fire Rating 1000 lbs. static load through 3" diameter mandral Die cast aluminum 1 - 2 Hour Fire Rating