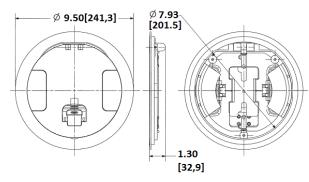

#### Standards

Minimum Deck Thickness

2.25" Over Metal Deck

cULus & ULC Listed UL scrub water compliant ADA Compliant

### Specifications

Cover load rating

Access cover material Fire Rating 1000 lbs. static load through 3" diameter mandral Die cast aluminum 1 - 2 Hour Fire Rating