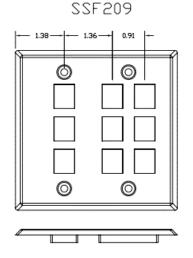

#### **Ordering Information**

| <b>Description</b><br>iStation Stainless Steel Plate,<br>Rear Loading, Double Gang, | <b>Color</b><br>Silver | Catalog No.<br>SSF209 | UPC<br>662620818092 |
|-------------------------------------------------------------------------------------|------------------------|-----------------------|---------------------|
| 9-Port                                                                              |                        |                       |                     |