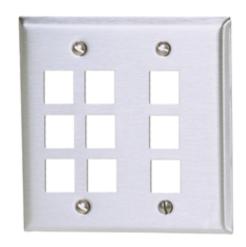

#### Features

Listings

Keystone

Plate Material

UL and cUL Listed 1863 RoHS Compliant

**Specifications** 

- · Fits all Hubbell keystone connections (AV, data and fiber)
- · Secure; Requires removal to access connectivity
- Rear, Flush Mounting Improves Tamper-Resistance
- Manufactured From Type 430 Stainless Steel, Brushed Finish

#### **Ordering Information**

| <b>Description</b><br>iStation Stainless Steel Plate,<br>Rear Loading, Double Gang, | <b>Color</b><br>Silver | Catalog No.<br>SSF209 | UPC<br>662620818092 |
|-------------------------------------------------------------------------------------|------------------------|-----------------------|---------------------|
| 9-Port                                                                              |                        |                       |                     |