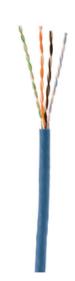

# Copper Solutions, Cable, Cat6, CMR, Reelex, LC, Blue

By Hubbell Premise Wiring Catalog Number C6RREB

Copper Solutions, Cable, Cat6, CMR, Reelex, LC, Blue.

Riser

Copper/Insulation Eccentricity

Shall Be 90% Minimum 1GbE, Limited 10GbE

NEXTSPEED Category 6 UTP

Cable PVC

-20oC to +50oC (-4oF to

+122oF) Link

662620290805

Blue 4-Pair

1000