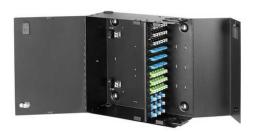

# OPTIchannel Wall Mount Cabinet, Double- Door, 12) FSP Adapter Panels (Unloaded)

By Hubbell Premise Wiring Catalog Number FCW12SP

- Accepts all Standard FSP-Series Panels
- Accepts all Standard OC-Series Cassettes
- Conduit Entry Plugs, Top and Bottom
- · Locking Front Door