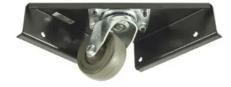

# H2KMB

By Hubbell Premise Wiring Catalog # H2KMB

Caster Kit, H2 Style Cabinet, 1000LB

### Features

- Mount Wheels to H2 Series Cabinets to Allow for Easy Movement
- Kit includes Wheels and Bracket For Mounting
- Mounts to Inside of Cabinet

### Application

H2 Cabinets