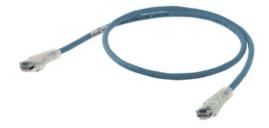

## Patch Cord, NextSpeed, Cat6A, SecureBoot, Blue, 20' Length

300V AC kV

By Hubbell Premise Wiring Catalog Number HC6B20SP

Patch Cord, NextSpeed, Cat6A, SecureBoot, Blue, 20' Length.