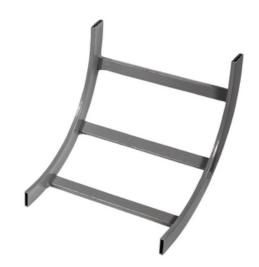

# NEXTFRAME Ladder Rack, Inside Radius, 18", Gray

By Hubbell Premise Wiring Catalog Number HLI1890G

NEXTFRAME Ladder Rack, Inside Radius, 18", Gray.

### General

Color Gray

Item Type Modular SystemEasily

Configured

Performance - Weight Capacity - 45 lbs/ft

Style Inside Radiius UPC 662620819655

# **Dimensions**

Running Space Stringer Dimensions: .375" W

x 1.5" H in

Width 18 in