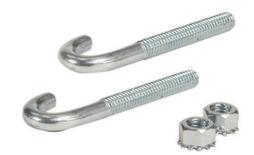

# NEXTFRAME Ladder Rack, J-Bolt Kit

By Hubbell Premise Wiring Catalog Number HLJB

NEXTFRAME Ladder Rack, J-Bolt Kit.