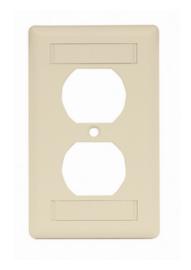

# IFP18AL

By Hubbell Premise Wiring Catalog Number IFP18AL

Plates, 1-Gang Cover, Flush, Duplex, With Label Field, Almond.

### **Features**

• Industry's only duplex plate with labels UL listed for power and low-voltage

#### General

Color Almond
Construction Molded ABS
Cutout NEMA 1-Gang

EU RoHS Indicator Yes

Item Type Enterprise Faceplate

MaterialNylonMaterial - Mounting HardwareScrewNumber of Gang(s)1-GangOrientationVerticalSizeStandardTypeDuplex