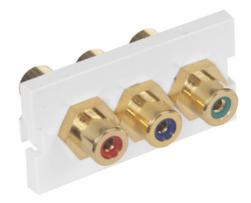

# iStation Module, 3) RCA Component, Female to Female, 1-Unit, White

By Hubbell Premise Wiring Catalog Number IMCRF1W

IStation Module, 3) RCA Component, Female to Female, 1-Unit, White.

## Application

3 RCA Component Video