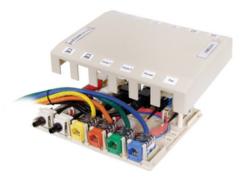

# Housing, Surface Mount, 12-Port, Office White

By Hubbell Premise Wiring Catalog Number ISB12OW

Housing, Surface Mount, 12-Port, Office White.

### **Features**

- Surface Mounting
- Accepts Standard Jacks, Fiber and AV Connections
- Mount to Multiple Surfaces: Electrical Boxes, Raceway, Desktops, Modular Furniture

## Application

12-Port

## General

| Color                        | Office White                    |
|------------------------------|---------------------------------|
| Compatibility                | Hubbell Keystone                |
| EU RoHS Indicator            | Yes                             |
| Face Plate                   | Not Required                    |
| Item Type                    | iSTATION Surface Mount<br>Boxes |
| Material                     | Composite                       |
| Material - Mounting Hardware | Screw Mounting                  |
| Number Of Ports              | 12                              |
| Shelves                      | None                            |
| Туре                         | ISF Box                         |
| UPC                          | 662620219615                    |