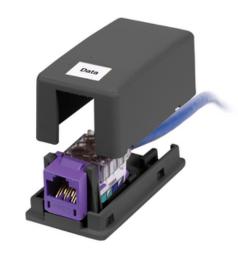

# Housing, Surface Mount, 1-Port, Black

By Hubbell Premise Wiring Catalog Number ISB1BK

Housing, Surface Mount, 1-Port, Black.

# **Application**

1-Port