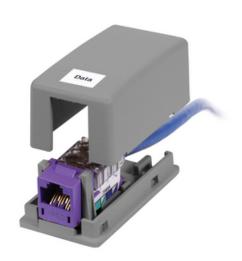

## Housing, Surface Mount, 1-Port, Gray

• Accepts Standard Jacks, Fiber and AV Connections

• Mount to Multiple Surfaces: Electrical Boxes, Raceway,

By Hubbell Premise Wiring Catalog Number ISB1GY

Features

Housing, Surface Mount, 1-Port, Gray.

Desktops, Modular Furniture