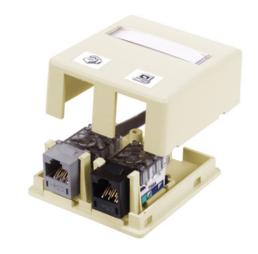

# Housing, Surface Mount, 2-Port, Electric Ivory

By Hubbell Premise Wiring Catalog Number ISB2EI

Housing, Surface Mount, 2-Port.

# **Application**

2-Port

Number Of Ports2ShelvesNoneTypeISF BoxUPC662620219660